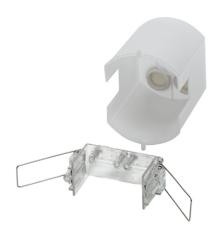

#### **Product description**

- · Recessed ceiling mounting set includes installation bracket and dust-protected box
- For many ceiling-mounted motion detectors of the MD-C series and ceiling-mounted presence detectors of the PD-C series

#### **Detailed product description**

- Recessed ceiling mounting set includes installation bracket and dust-protected box
- For many ceiling-mounted motion detectors of the MD-C series and ceiling-mounted presence detectors of the PD-C series