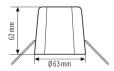

| Installation position | Ceiling                     |
|-----------------------|-----------------------------|
| HOUSING               |                             |
| Dimensions            | Height/Depth 62 mm, Ø 63 mm |
| Weight                | 30 g                        |
| Material              | Polypropylene (PP)          |
| Colour                | white                       |

### **Dimension drawing**